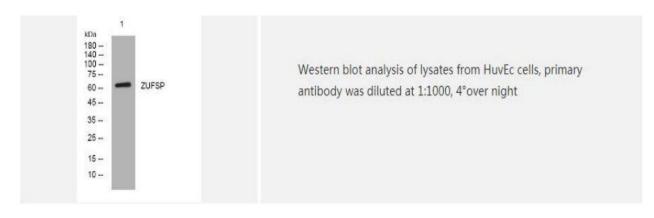

finity-         |
|                             | chromatography using specific immunogen                                   |
| Concentration               | 1 mg/ml                                                                   |
| Storage&Stability           | -20°C/1 year                                                              |
| <b>Subcellular Location</b> | Cytoplasm Nucleus Mostly present in the nuclear fraction Localizes to DNA |
|                             | lesions                                                                   |
| MW                          | 63580                                                                     |
| Background                  | -                                                                         |

## **Products Images:**