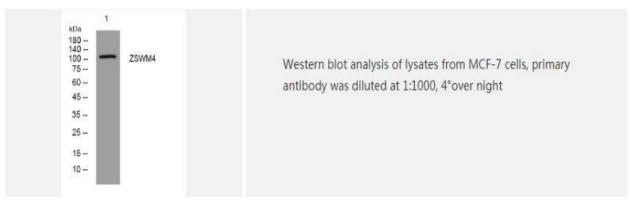

ide |
| Source               | Rabbit                                                               |
| Purification         | The antibody was affinity-purified from rabbit serum by affinity-    |
|                      | chromatography using specific immunogen                              |
| Concentration        | 1 mg/ml                                                              |
| Storage&Stability    | -20°C/1 year                                                         |
| Subcellular Location | -                                                                    |
| MW                   | 108790                                                               |
| Background           | -                                                                    |

## **Products Images:**