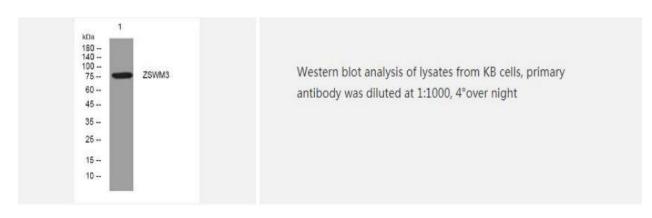

|
| Purification                | The antibody was affinity-purified from rabbit serum by affinity-    |
|                             | chromatography using specific immunogen                              |
| Concentration               | 1 mg/ml                                                              |
| Storage&Stability           | -20°C/1 year                                                         |
| <b>Subcellular Location</b> | -                                                                    |
| MW                          | 76560                                                                |
| Background                  | -                                                                    |

## **Products Images:**