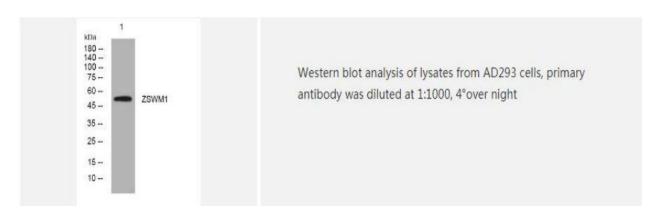

|
| Purification                | The antibody was affinity-purified from rabbit serum by affinity-    |
|                             | chromatography using specific immunogen                              |
| Concentration               | 1 mg/ml                                                              |
| Storage&Stability           | -20°C/1 year                                                         |
| <b>Subcellular Location</b> | nucleus                                                              |
| MW                          | 53350                                                                |
| Background                  | -                                                                    |

## **Products Images:**