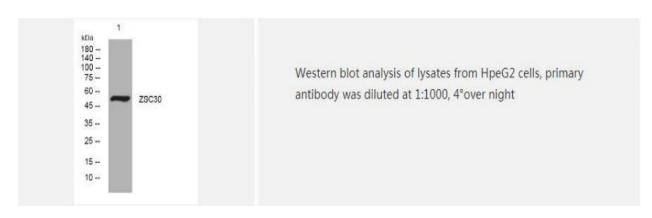

|
| Purification                | The antibody was affinity-purified from rabbit serum by affinity-    |
|                             | chromatography using specific immunogen                              |
| Concentration               | 1 mg/ml                                                              |
| Storage&Stability           | -20°C/1 year                                                         |
| <b>Subcellular Location</b> | Nucleus                                                              |
| MW                          | 54340                                                                |
| Background                  | -                                                                    |

## **Products Images:**