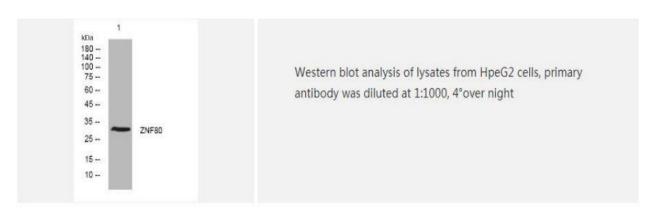

ffinity-purified from rabbit serum by affinity-    |
|                             | chromatography using specific immunogen                              |
| Concentration               | 1 mg/ml                                                              |
| Storage&Stability           | -20°C/1 year                                                         |
| <b>Subcellular Location</b> | Nucleus                                                              |
| MW                          | 30030                                                                |
| Background                  | -                                                                    |
|                             |                                                                      |

## **Products Images:**