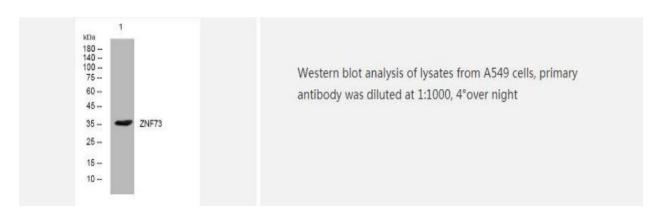

|
| Purification                | The antibody was affinity-purified from rabbit serum by affinity-    |
|                             | chromatography using specific immunogen                              |
| Concentration               | 1 mg/ml                                                              |
| Storage&Stability           | -20°C/1 year                                                         |
| <b>Subcellular Location</b> | nucleus                                                              |
| MW                          | 35860                                                                |
| Background                  | -                                                                    |

## **Products Images:**