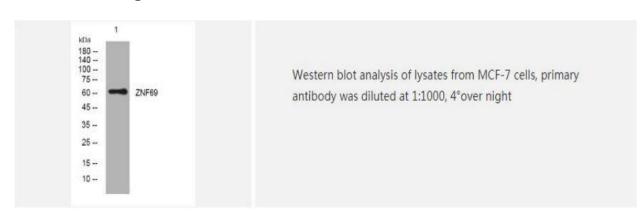

|
| Purification                | The antibody was affinity-purified from rabbit serum by affinity-     |
|                             | chromatography using specific immunogen                               |
| Concentration               | 1 mg/ml                                                               |
| Storage&Stability           | -20°C/1 year                                                          |
| <b>Subcellular Location</b> | Nucleus                                                               |
| MW                          | -                                                                     |
| Background                  | -                                                                     |

## **Products Images:**