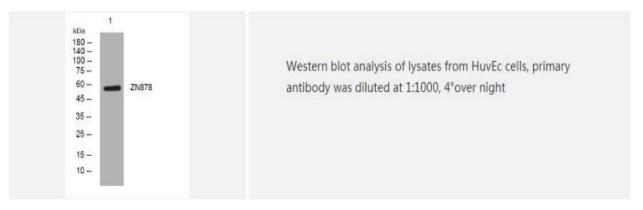

ide |
| Source               | Rabbit                                                               |
| Purification         | The antibody was affinity-purified from rabbit serum by affinity-    |
|                      | chromatography using specific immunogen                              |
| Concentration        | 1 mg/ml                                                              |
| Storage&Stability    | -20°C/1 year                                                         |
| Subcellular Location | Nucleus                                                              |
| MW                   | 58410                                                                |
| Background           | -                                                                    |

## **Products Images:**