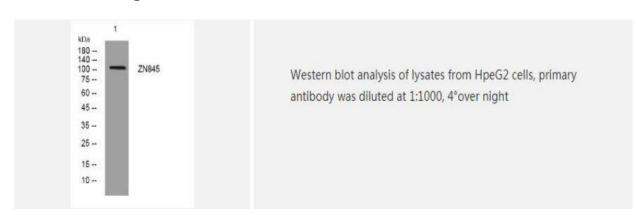

purified from rabbit serum by affinity-     |
|                             | chromatography using specific immunogen                               |
| Concentration               | 1 mg/ml                                                               |
| Storage&Stability           | -20°C/1 year                                                          |
| <b>Subcellular Location</b> | Nucleus                                                               |
| MW                          | -                                                                     |
| Background                  | -                                                                     |
|                             |                                                                       |

## **Products Images:**