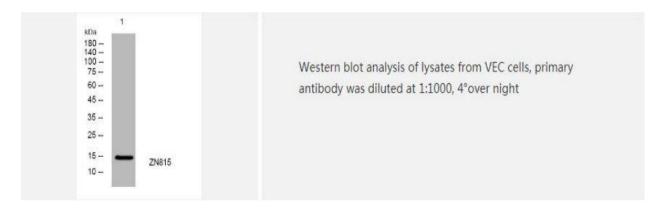

rified from rabbit serum by affinity-chromatography using specific immunogen |
| Concentration               | 1 mg/ml                                                                                                  |
| Storage&Stability           | -20°C/1 year                                                                                             |
| <b>Subcellular Location</b> | -                                                                                                        |
| MW                          | 14300                                                                                                    |
| Background                  | -                                                                                                        |

## **Products Images:**