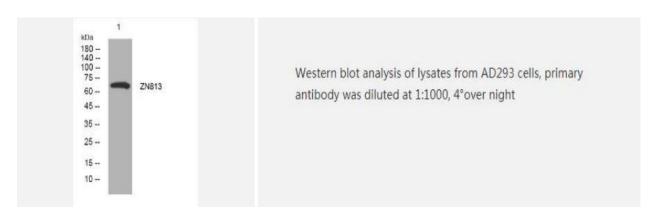

rified from rabbit serum by affinity-chromatography using specific immunogen |
| Concentration               | 1 mg/ml                                                                                                  |
| Storage&Stability           | -20°C/1 year                                                                                             |
| <b>Subcellular Location</b> | Nucleus                                                                                                  |
| MW                          | 67870                                                                                                    |
| Background                  | -                                                                                                        |

## **Products Images:**