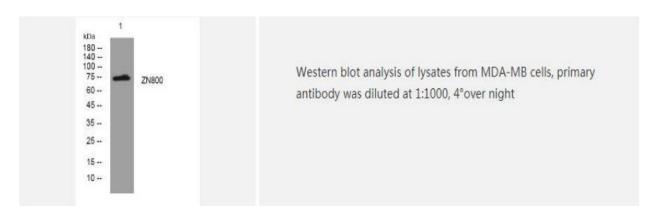

ffinity-purified from rabbit serum by affinity-    |
|                             | chromatography using specific immunogen                              |
| Concentration               | 1 mg/ml                                                              |
| Storage&Stability           | -20°C/1 year                                                         |
| <b>Subcellular Location</b> | Nucleus                                                              |
| MW                          | 73040                                                                |
| Background                  | -                                                                    |
|                             |                                                                      |

## **Products Images:**