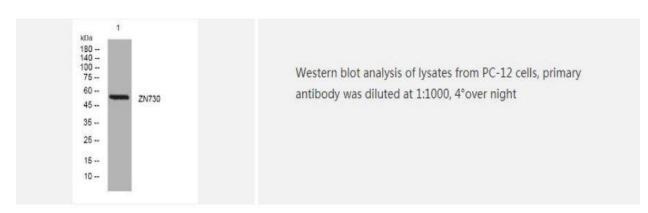

|
| Purification                | The antibody was affinity-purified from rabbit serum by affinity-    |
|                             | chromatography using specific immunogen                              |
| Concentration               | 1 mg/ml                                                              |
| Storage&Stability           | -20°C/1 year                                                         |
| <b>Subcellular Location</b> | Nucleus                                                              |
| MW                          | 55330                                                                |
| Background                  | -                                                                    |

## **Products Images:**