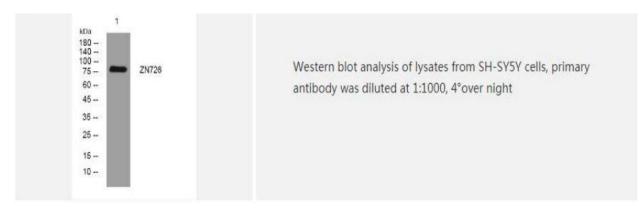

affinity-purified from rabbit serum by affinity-<br>chromatography using specific immunogen |
| Concentration        | 1 mg/ml                                                                                                      |
| Storage&Stability    | -20°C/1 year                                                                                                 |
| Subcellular Location | Nucleus                                                                                                      |
| MW                   | 81180                                                                                                        |
| Background           | -                                                                                                            |

## **Products Images:**