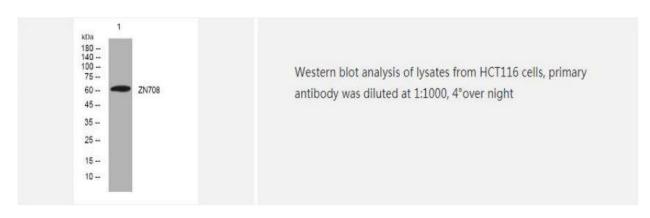

rified from rabbit serum by affinity-chromatography using specific immunogen |
| Concentration               | 1 mg/ml                                                                                                  |
| Storage&Stability           | -20°C/1 year                                                                                             |
| <b>Subcellular Location</b> | Nucleus                                                                                                  |
| MW                          | -                                                                                                        |
| Background                  | -                                                                                                        |

## **Products Images:**