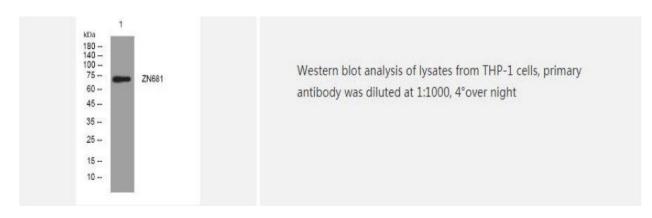

|
| Purification                | The antibody was affinity-purified from rabbit serum by affinity-    |
|                             | chromatography using specific immunogen                              |
| Concentration               | 1 mg/ml                                                              |
| Storage&Stability           | -20°C/1 year                                                         |
| <b>Subcellular Location</b> | Nucleus                                                              |
| MW                          | 70950                                                                |
| Background                  | -                                                                    |

## **Products Images:**