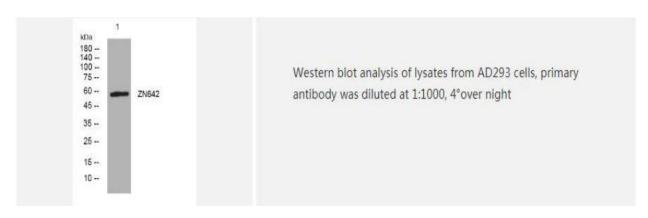

|
| Purification                | The antibody was affinity-purified from rabbit serum by affinity-    |
|                             | chromatography using specific immunogen                              |
| Concentration               | 1 mg/ml                                                              |
| Storage&Stability           | -20°C/1 year                                                         |
| <b>Subcellular Location</b> | Nucleus                                                              |
| MW                          | 57860                                                                |
| Background                  | -                                                                    |

## **Products Images:**