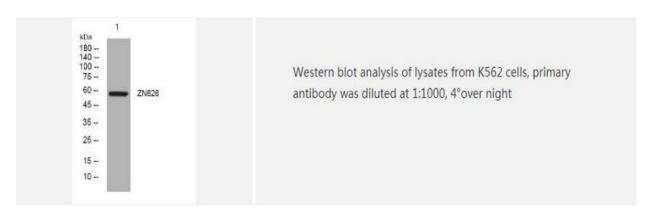

|
| Purification                | The antibody was affinity-purified from rabbit serum by affinity-    |
|                             | chromatography using specific immunogen                              |
| Concentration               | 1 mg/ml                                                              |
| Storage&Stability           | -20°C/1 year                                                         |
| <b>Subcellular Location</b> | Nucleus                                                              |
| MW                          | 58080                                                                |
| Background                  | -                                                                    |

## **Products Images:**