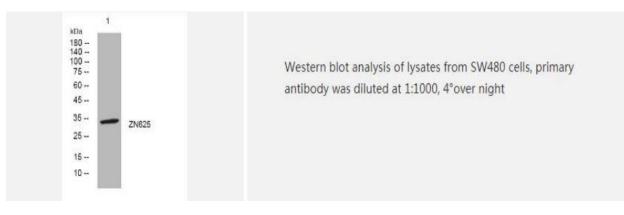

affinity-purified from rabbit serum by affinity-<br>chromatography using specific immunogen |
| Concentration        | 1 mg/ml                                                                                                      |
| Storage&Stability    | -20°C/1 year                                                                                                 |
| Subcellular Location | Nucleus                                                                                                      |
| MW                   | 33660                                                                                                        |
| Background           | -                                                                                                            |

## **Products Images:**