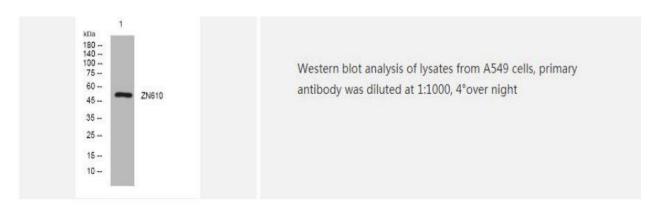

ffinity-purified from rabbit serum by affinity-    |
|                             | chromatography using specific immunogen                              |
| Concentration               | 1 mg/ml                                                              |
| Storage&Stability           | -20°C/1 year                                                         |
| <b>Subcellular Location</b> | Nucleus                                                              |
| MW                          | 50820                                                                |
| Background                  | -                                                                    |
|                             |                                                                      |

## **Products Images:**