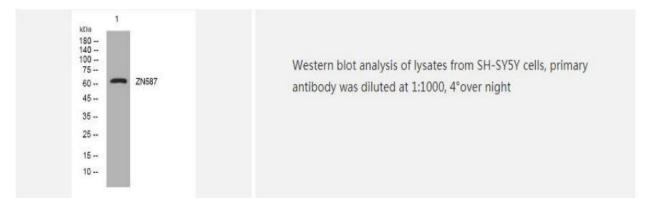

affinity-purified from rabbit serum by affinity-<br>chromatography using specific immunogen |
| Concentration        | 1 mg/ml                                                                                                      |
| Storage&Stability    | -20°C/1 year                                                                                                 |
| Subcellular Location | Nucleus                                                                                                      |
| MW                   | 63250                                                                                                        |
| Background           | -                                                                                                            |

## **Products Images:**