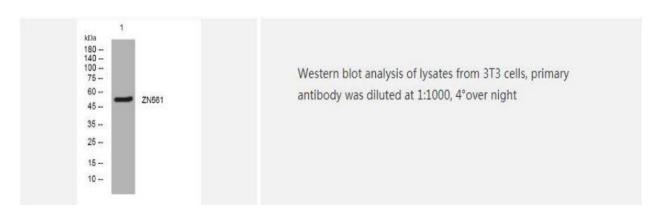

|
| Purification                | The antibody was affinity-purified from rabbit serum by affinity-    |
|                             | chromatography using specific immunogen                              |
| Concentration               | 1 mg/ml                                                              |
| Storage&Stability           | -20°C/1 year                                                         |
| <b>Subcellular Location</b> | Nucleus                                                              |
| MW                          | 53460                                                                |
| Background                  | -                                                                    |

## **Products Images:**