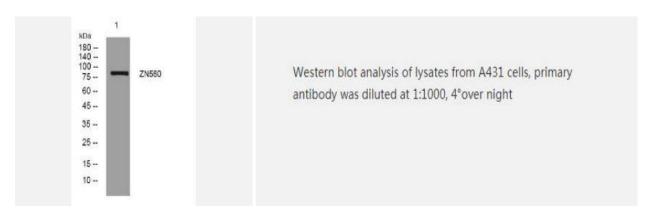

|
| Purification                | The antibody was affinity-purified from rabbit serum by affinity-    |
|                             | chromatography using specific immunogen                              |
| Concentration               | 1 mg/ml                                                              |
| Storage&Stability           | -20°C/1 year                                                         |
| <b>Subcellular Location</b> | Nucleus                                                              |
| MW                          | 86900                                                                |
| Background                  | -                                                                    |

## **Products Images:**