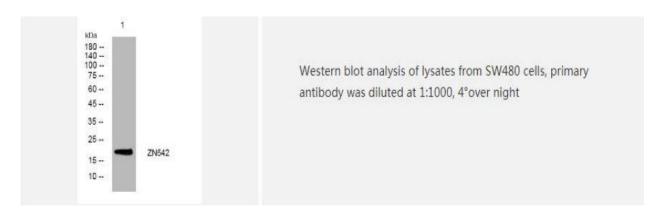

rified from rabbit serum by affinity-chromatography using specific immunogen |
| Concentration               | 1 mg/ml                                                                                                  |
| Storage&Stability           | -20°C/1 year                                                                                             |
| <b>Subcellular Location</b> | Nucleus                                                                                                  |
| MW                          | 18700                                                                                                    |
| Background                  | -                                                                                                        |

## **Products Images:**