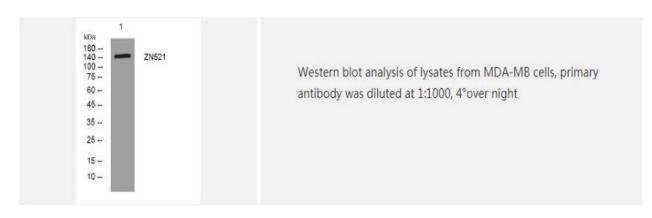

|
| Purification                | The antibody was affinity-purified from rabbit serum by affinity-    |
|                             | chromatography using specific immunogen                              |
| Concentration               | 1 mg/ml                                                              |
| Storage&Stability           | -20°C/1 year                                                         |
| <b>Subcellular Location</b> | Nucleus                                                              |
| MW                          | 144210                                                               |
| Background                  | -                                                                    |

## **Products Images:**