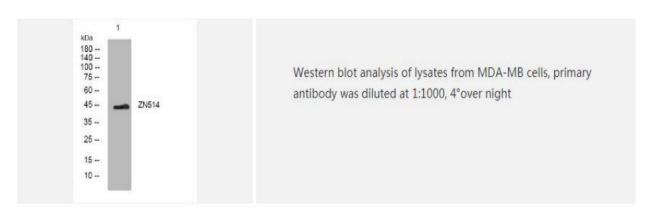

ffinity-purified from rabbit serum by affinity-    |
|                             | chromatography using specific immunogen                              |
| Concentration               | 1 mg/ml                                                              |
| Storage&Stability           | -20°C/1 year                                                         |
| <b>Subcellular Location</b> | Nucleus                                                              |
| MW                          | 44000                                                                |
| Background                  | -                                                                    |
|                             |                                                                      |

## **Products Images:**