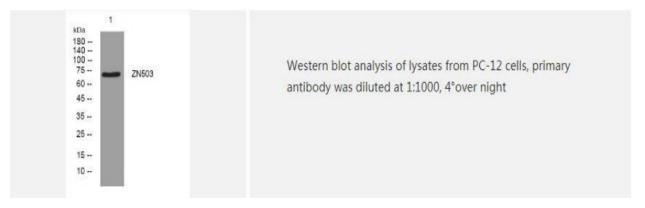

affinity-purified from rabbit serum by affinity-<br>chromatography using specific immunogen |
| Concentration        | 1 mg/ml                                                                                                      |
| Storage&Stability    | -20°C/1 year                                                                                                 |
| Subcellular Location | Nucleus                                                                                                      |
| MW                   | 71060                                                                                                        |
| Background           | -                                                                                                            |

## **Products Images:**