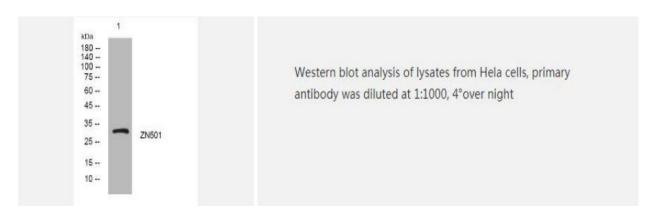

|
| Purification                | The antibody was affinity-purified from rabbit serum by affinity-    |
|                             | chromatography using specific immunogen                              |
| Concentration               | 1 mg/ml                                                              |
| Storage&Stability           | -20°C/1 year                                                         |
| <b>Subcellular Location</b> | Nucleus Nucleus, nucleolus                                           |
| MW                          | 29810                                                                |
| Background                  | -                                                                    |

## **Products Images:**