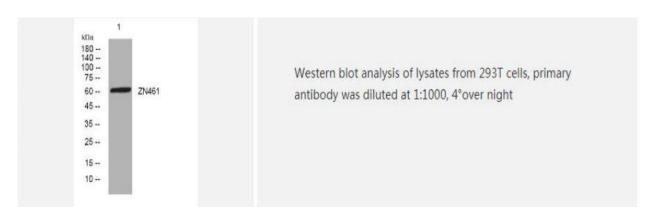

purified from rabbit serum by affinity-     |
|                             | chromatography using specific immunogen                               |
| Concentration               | 1 mg/ml                                                               |
| Storage&Stability           | -20°C/1 year                                                          |
| <b>Subcellular Location</b> | Nucleus                                                               |
| MW                          | -                                                                     |
| Background                  | -                                                                     |
|                             |                                                                       |

## **Products Images:**