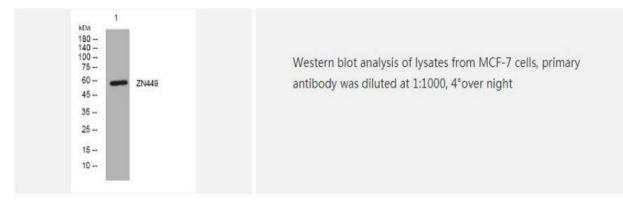

|
| Storage&Stability    | -20°C/1 year                                                                 |
| Subcellular Location | Nucleus                                                                      |
| MW                   | 56980                                                                        |
| Background           | This gene encodes a nuclear protein that likely functions as a transcription |
|                      | factor The protein includes an N-terminal SCAN domain, and seven C2H2-       |
|                      | type zinc finger motifs                                                      |
|                      |                                                                              |

## **Products Images:**