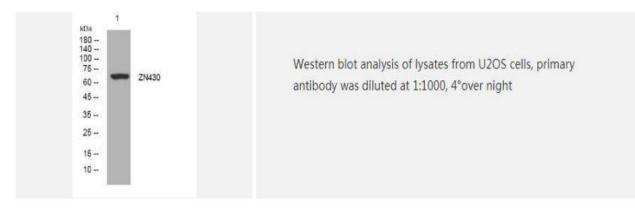

Source               | Rabbit                                                                |
| Purification         | The antibody was affinity-purified from rabbit serum by affinity-     |
|                      | chromatography using specific immunogen                               |
| Concentration        | 1 mg/ml                                                               |
| Storage&Stability    | -20°C/1 year                                                          |
| Subcellular Location | Nucleus                                                               |
| MW                   | -                                                                     |
| Background           | -                                                                     |

## **Products Images:**