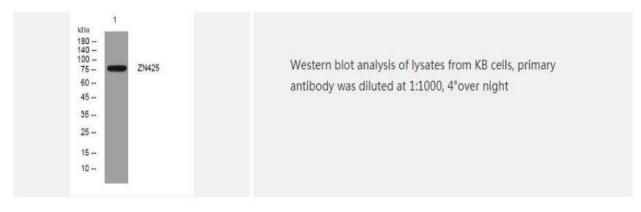

|
| Purification                | The antibody was affinity-purified from rabbit serum by affinity-    |
|                             | chromatography using specific immunogen                              |
| Concentration               | 1 mg/ml                                                              |
| Storage&Stability           | -20°C/1 year                                                         |
| <b>Subcellular Location</b> | Nucleus Cytoplasm Predominantly expressed in the nucleus             |
| MW                          | 82720                                                                |
| Background                  | -                                                                    |

## **Products Images:**