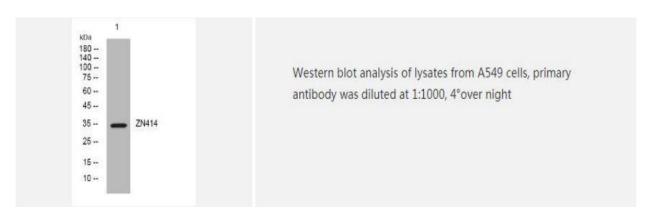

ffinity-purified from rabbit serum by affinity-    |
|                             | chromatography using specific immunogen                              |
| Concentration               | 1 mg/ml                                                              |
| Storage&Stability           | -20°C/1 year                                                         |
| <b>Subcellular Location</b> | Nucleus                                                              |
| MW                          | 34320                                                                |
| Background                  | -                                                                    |
|                             |                                                                      |

## **Products Images:**