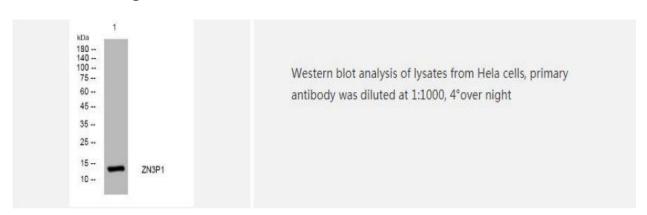

rified from rabbit serum by affinity-chromatography using specific immunogen |
| Concentration               | 1 mg/ml                                                                                                  |
| Storage&Stability           | -20°C/1 year                                                                                             |
| <b>Subcellular Location</b> | -                                                                                                        |
| MW                          | 14410                                                                                                    |
| Background                  | -                                                                                                        |

## **Products Images:**