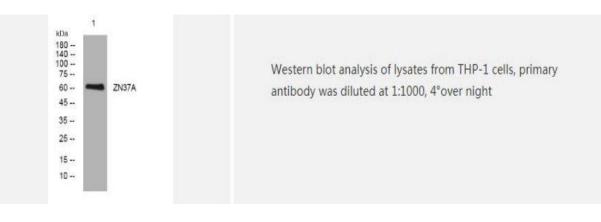

|
| Purification         | The antibody was affinity-purified from rabbit serum by affinity-    |
|                      | chromatography using specific immunogen                              |
| Concentration        | 1 mg/ml                                                              |
| Storage&Stability    | -20°C/1 year                                                         |
| Subcellular Location | Nucleus                                                              |
| MW                   | -                                                                    |
| Background           | -                                                                    |
|                      |                                                                      |

## **Products Images:**