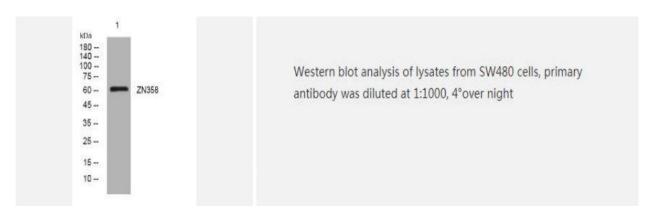

|
| Purification                | The antibody was affinity-purified from rabbit serum by affinity-     |
|                             | chromatography using specific immunogen                               |
| Concentration               | 1 mg/ml                                                               |
| Storage&Stability           | -20°C/1 year                                                          |
| <b>Subcellular Location</b> | Nucleus                                                               |
| MW                          | -                                                                     |
| Background                  | -                                                                     |

## **Products Images:**