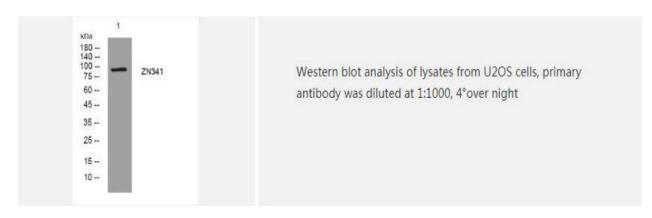

|
| Purification                | The antibody was affinity-purified from rabbit serum by affinity-    |
|                             | chromatography using specific immunogen                              |
| Concentration               | 1 mg/ml                                                              |
| Storage&Stability           | -20°C/1 year                                                         |
| <b>Subcellular Location</b> | Nucleus                                                              |
| MW                          | 93940                                                                |
| Background                  | -                                                                    |

## **Products Images:**