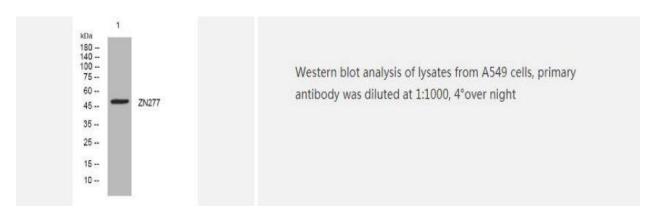

rified from rabbit serum by affinity-chromatography using specific immunogen |
| Concentration               | 1 mg/ml                                                                                                  |
| Storage&Stability           | -20°C/1 year                                                                                             |
| <b>Subcellular Location</b> | Nucleus                                                                                                  |
| MW                          | 49500                                                                                                    |
| Background                  | -                                                                                                        |

## **Products Images:**