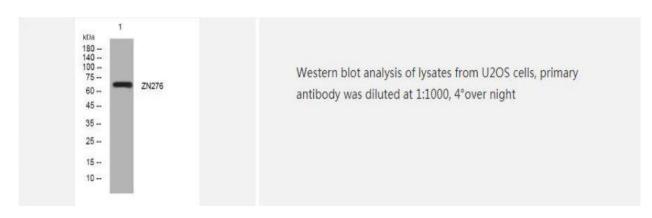

|
| Purification                | The antibody was affinity-purified from rabbit serum by affinity-    |
|                             | chromatography using specific immunogen                              |
| Concentration               | 1 mg/ml                                                              |
| Storage&Stability           | -20°C/1 year                                                         |
| <b>Subcellular Location</b> | Nucleus Chromosome, centromere, kinetochore                          |
| MW                          | 67540                                                                |
| Background                  | -                                                                    |

## **Products Images:**