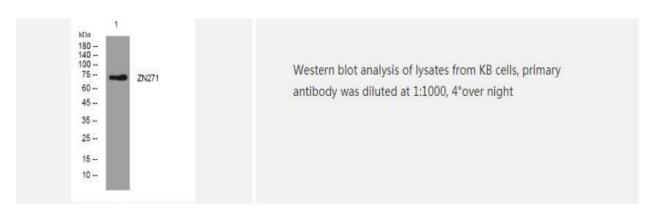

ffinity-purified from rabbit serum by affinity-    |
|                             | chromatography using specific immunogen                              |
| Concentration               | 1 mg/ml                                                              |
| Storage&Stability           | -20°C/1 year                                                         |
| <b>Subcellular Location</b> | -                                                                    |
| MW                          | 72050                                                                |
| Background                  | -                                                                    |
|                             |                                                                      |

## **Products Images:**