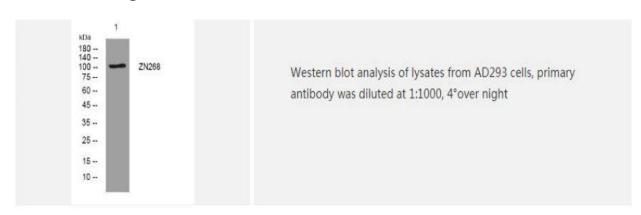

purified from rabbit serum by affinity-     |
|                             | chromatography using specific immunogen                               |
| Concentration               | 1 mg/ml                                                               |
| Storage&Stability           | -20°C/1 year                                                          |
| <b>Subcellular Location</b> | Nucleus, [Isoform 2]: Nucleus Cytoplasm                               |
| MW                          | -                                                                     |
| Background                  | -                                                                     |
|                             |                                                                       |

## **Products Images:**