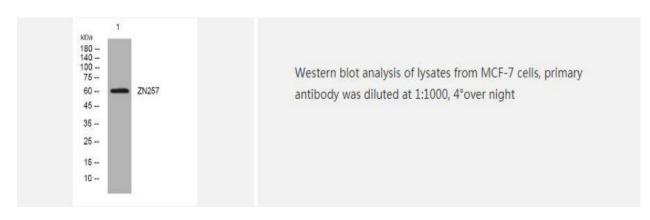

purified from rabbit serum by affinity-     |
|                             | chromatography using specific immunogen                               |
| Concentration               | 1 mg/ml                                                               |
| Storage&Stability           | -20°C/1 year                                                          |
| <b>Subcellular Location</b> | Nucleus                                                               |
| MW                          | -                                                                     |
| Background                  | -                                                                     |
|                             |                                                                       |

## **Products Images:**