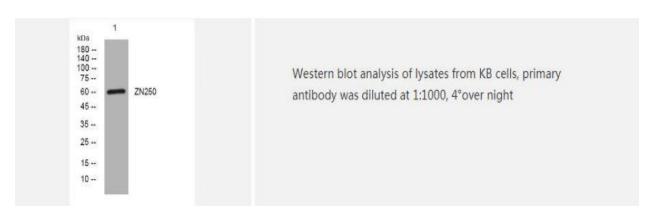

ffinity-purified from rabbit serum by affinity-    |
|                             | chromatography using specific immunogen                              |
| Concentration               | 1 mg/ml                                                              |
| Storage&Stability           | -20°C/1 year                                                         |
| <b>Subcellular Location</b> | Nucleus                                                              |
| MW                          | -                                                                    |
| Background                  | -                                                                    |
|                             |                                                                      |

## **Products Images:**