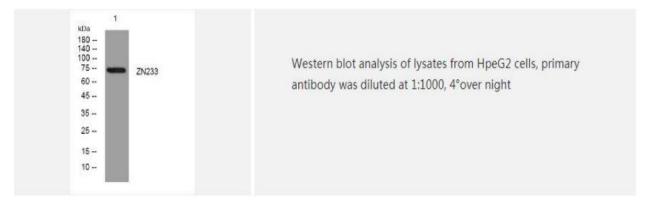

ide |
| Source               | Rabbit                                                               |
| Purification         | The antibody was affinity-purified from rabbit serum by affinity-    |
|                      | chromatography using specific immunogen                              |
| Concentration        | 1 mg/ml                                                              |
| Storage&Stability    | -20°C/1 year                                                         |
| Subcellular Location | Nucleus                                                              |
| MW                   | 73700                                                                |
| Background           | -                                                                    |

## **Products Images:**