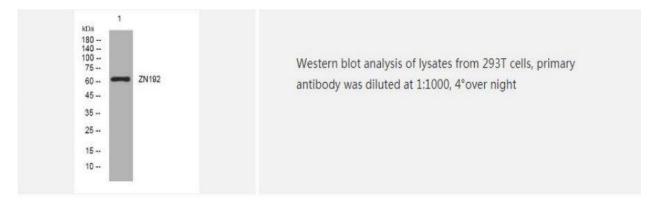

|
| Purification                | The antibody was affinity-purified from rabbit serum by affinity-    |
|                             | chromatography using specific immunogen                              |
| Concentration               | 1 mg/ml                                                              |
| Storage&Stability           | -20°C/1 year                                                         |
| <b>Subcellular Location</b> | Nucleus                                                              |
| MW                          | 63580                                                                |
| Background                  | -                                                                    |

## **Products Images:**