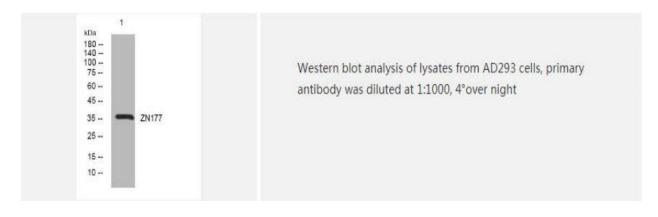

rified from rabbit serum by affinity-chromatography using specific immunogen |
| Concentration               | 1 mg/ml                                                                                                  |
| Storage&Stability           | -20°C/1 year                                                                                             |
| <b>Subcellular Location</b> | Nucleus                                                                                                  |
| MW                          | 35310                                                                                                    |
| Background                  | -                                                                                                        |

## **Products Images:**