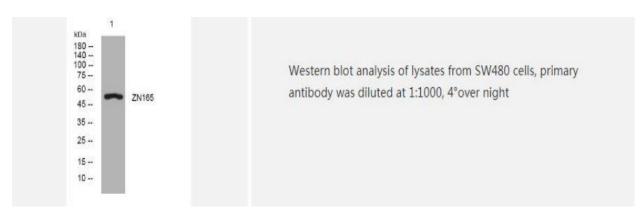

b>Subcellular Location</b> | Nucleus                                                                      |
| MW                          | 53350                                                                        |
| Background                  | This gene encodes a member of the Kruppel family of zinc finger proteins     |
|                             | Members of this DNA-binding protein family act as transcriptional regulators |
|                             | This gene is located within a cluster of zinc finger family members The      |
|                             | encoded protein may play a role in spermatogenesis                           |
|                             |                                                                              |

## **Products Images:**