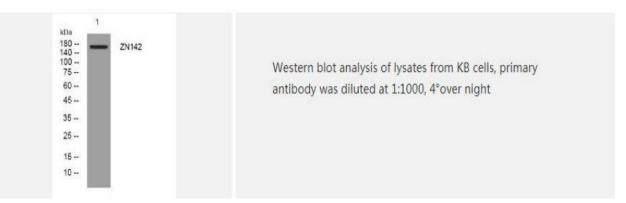

| 1 mg/ml                                                                           |
| -20°C/1 year                                                                      |
| Nucleus                                                                           |
| 185570                                                                            |
| The protein encoded by this gene belongs to the Kruppel family of C2H2-type       |
| zinc finger proteins It contains 31 C2H2-type zinc fingers and may be involved    |
| in transcriptional regulation Alternatively spliced transcript variants have been |
|                                                                                   |
|                                                                                   |

## **Products Images:**