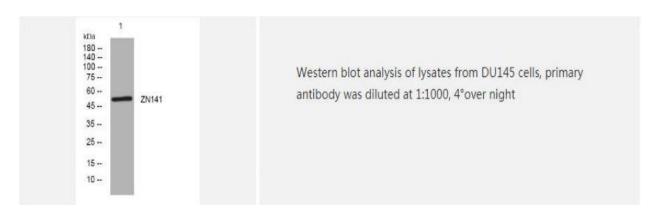

|
| Purification                | The antibody was affinity-purified from rabbit serum by affinity-    |
|                             | chromatography using specific immunogen                              |
| Concentration               | 1 mg/ml                                                              |
| Storage&Stability           | -20°C/1 year                                                         |
| <b>Subcellular Location</b> | Nucleus                                                              |
| MW                          | 52140                                                                |
| Background                  | -                                                                    |

## **Products Images:**